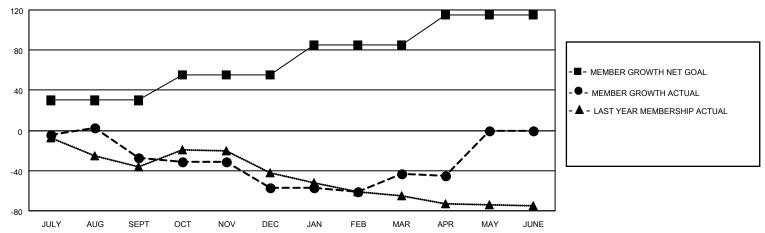

## GOALS AND ACTUAL MEMBERS CUMULATIVE

| DROPPED CLUBS: 4 |     | 35 CLUBS OF 59 ADDED 1 OR<br>MORE NEW MEMBERS | GENDER DISTRIBUTION                 |              |  |
|------------------|-----|-----------------------------------------------|-------------------------------------|--------------|--|
|                  |     | WORE NEW WEINDERS                             | MALE 1,351 (59.52%)                 |              |  |
|                  |     |                                               | FEMALE                              | 919 (40.48%) |  |
| DROPPED MEMBERS  |     |                                               | NON BINARY                          | 0 (0.00%)    |  |
| <u> </u>         |     |                                               | PREFER NOT TO ANSWER                | 0 (0.00%)    |  |
| DECEASED         | 25  |                                               |                                     | ,            |  |
| CLUB CANCELLED   | 29  | CLICK HERE FOR CUMULATIVE                     | TOTAL FAMILY UNIT MEMBERS 404       |              |  |
| OTHER            | 214 | MEMBERSHIP DATA                               |                                     |              |  |
| TOTAL            | 268 |                                               | FAMILY MEMBERS PAYING HALF DUES 205 |              |  |
|                  |     |                                               |                                     |              |  |

## MONTHLY MEMBERSHIP PROGRESS REPORT

LOCATION TEXAS District 2 S5 Results as of: 4/30/2022

| Clubs RESULTS FOR 2021-2022 |   |   |   | Members RESULTS FOR 2021-2022 |    |    |    |
|-----------------------------|---|---|---|-------------------------------|----|----|----|
|                             |   |   |   |                               |    |    |    |
| JULY/AUG/SEPT               | 1 | 0 | 2 | JULY/AUG/SEPT                 | 30 | 73 | 89 |
| OCT/NOV/DEC                 | 0 | 0 | 1 | OCT/NOV/DEC                   | 25 | 75 | 96 |
| JAN/FEB/MAR                 | 0 | 0 | 1 | JAN/FEB/MAR                   | 30 | 80 | 61 |
| APR/MAY/JUNE                | 1 | 0 | 0 | APR/MAY/JUNE                  | 30 | 22 | 22 |