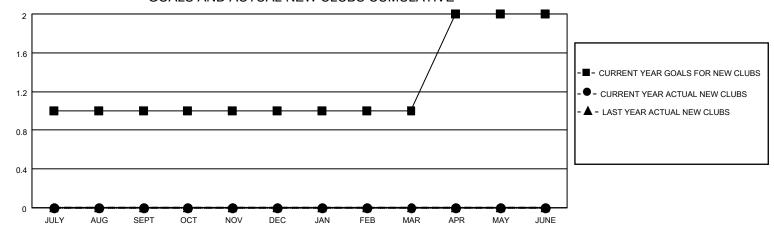

## GOALS AND ACTUAL NEW CLUBS CUMULATIVE

## MONTHLY MEMBERSHIP PROGRESS REPORT

LOCATION TEXAS District 2 S5 Results as of: 4/30/2022

| Clubs RESULTS FOR 2021-2022 |   |   |   | Members RESULTS FOR 2021-2022 |    |    |    |
|-----------------------------|---|---|---|-------------------------------|----|----|----|
|                             |   |   |   |                               |    |    |    |
| JULY/AUG/SEPT               | 1 | 0 | 2 | JULY/AUG/SEPT                 | 30 | 73 | 89 |
| OCT/NOV/DEC                 | 0 | 0 | 1 | OCT/NOV/DEC                   | 25 | 75 | 96 |
| JAN/FEB/MAR                 | 0 | 0 | 1 | JAN/FEB/MAR                   | 30 | 80 | 61 |
| APR/MAY/JUNE                | 1 | 0 | 0 | APR/MAY/JUNE                  | 30 | 22 | 22 |